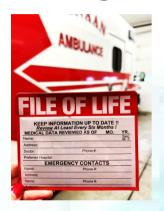

We rely on voluntary donations for about 6% of our budget.

Your donation makes the new full-time employee possible.

Please give if you can. Thank you for your donation.

Check the box below if you would like a "FILE OF LIFE". This allows EMS easy access to a quick medical history in case of an emergency.