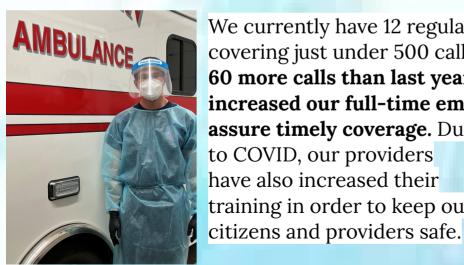

## CANAAN EMS SERVES THE TOWN 24/7, 365 DAYS OF THE YEAR. HELP US CONTINUE TO HELP YOU!

We currently have 12 regular responding members covering just under 500 calls so far this year. That's 60 more calls than last year! This month, we increased our full-time employees from 1 to 2 to assure timely coverage. Due to COVID, our providers have also increased their training in order to keep our